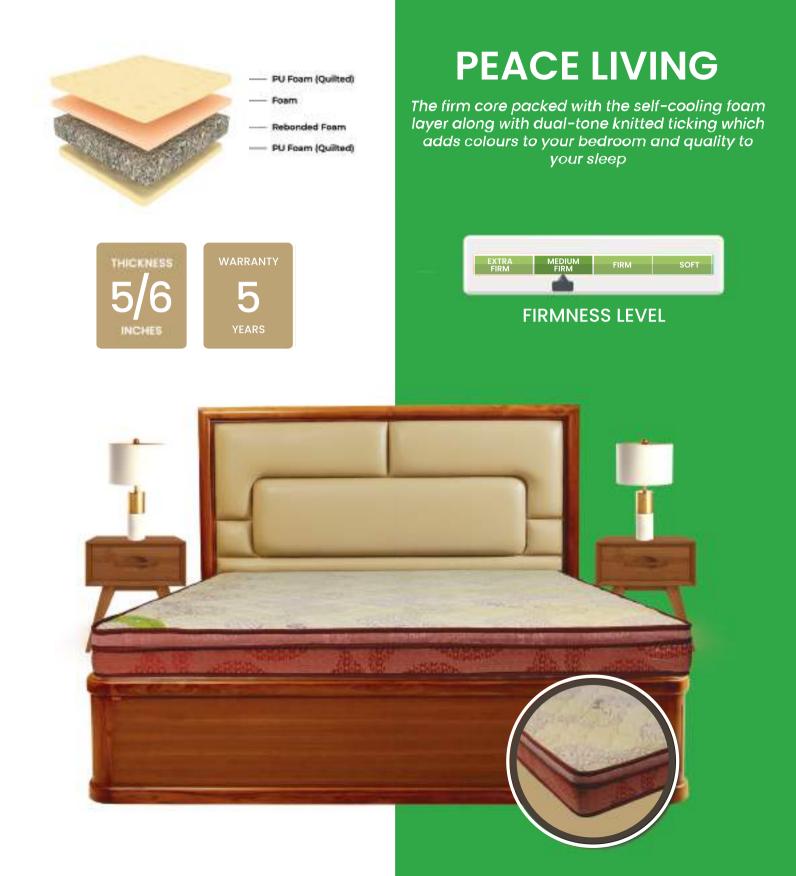

POLYURETHANE FOAM - made from the combustion of various chemicals, it adds softness, bounce and cushioning to your sleep system like it does to your lives through it's use in seating, sofa, footwear and various other products

EPE FOAM - the light weight and agile expanded polyethylene foam which adds filling to the mattress core along with durability

REBONDED FOAM - it is made using the chips and shreds of polyurethane foam to create firmer version of polyurethane foam for great durability and stability