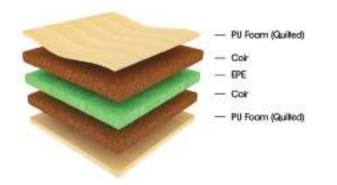

### WHAT THE LAYERS MEAN?

### THE SLEEP EXPERTS AT SLEEPFRESH CAREFULLY EXAMINE THE PURPOSE OF EVERY CUSHIONING LAYER BEFORE INTEGRATING THEM INTO YOUR SLEEP SYSTEM.

IT'S NOT JUST **A COLOUR COMBINATION** OF RANDOM MATERIALS, IT'S OUR EXPERIENCE TRANSLATED INTO MANUFACTURING ART

POLYURETHANE FOAM - made from the combustion of various chemicals, it adds softness, bounce and cushioning to your sleep system like it does to your lives through it's use in seating, sofa, footwear and various other products

MEMORY FOAM - the common name for Viscos Elastic Foam. It is a type of polyurethane foam used by astronauts in space due to it's magical feel and features

NATURAL LATEX - it is made from natural rubber extracted from rubber trees, just collected, moulded and pasted into your sleep system.

EPE FOAM - the light weight and agile expanded polyethylene foam which adds filling to the mattress core along with durability

REBONDED FOAM - it is made using the chips and shreds of polyurethane foam to create firmer version of polyurethane foam for great durability and stability

RUBBERISED COIR - is weaved from the highest quality long fibre of curled coir rope extracted from the coconut's husk. It's what makes the product 100% natural, eco-friendly and recyclable.

POCKET SPRING - The bouncy spring unit system used in the core for creating bounce to our lives and gives the peppy feel which we enjoy during luxurious hotel stays