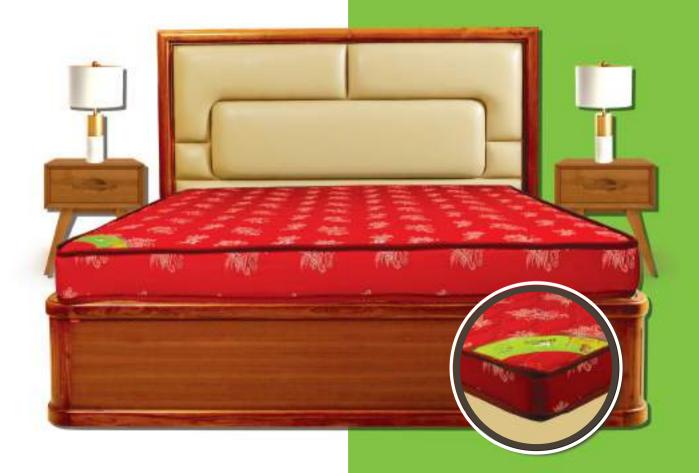

### PAINCARE

Our recommendation for the Rubberised Coir compositiion product family for those users suffering from back-ache or spinal pain issues and have been recommended by the Doctors to use orthopaedically-fit mattress

### **FULL COIR**

The Eco-Friendly Complete Rubberised Coir Mattress for the nature lover with a layer of Polyurethane Foam padding for quality sleep