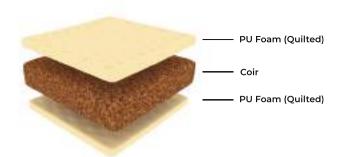

### **FULL COIR**

The Eco-Friendly Complete Rubberised Coir Mattress for the nature lover with a layer of Polyurethane Foam padding for quality sleep

RUBBERISED COIR - is weaved from the highest quality long fibre of curled coir rope extracted from the coconut's husk. It's what makes the product 100% natural, eco-friendly and recyclable.

POCKET SPRING - The bouncy spring unit system used in the core for creating bounce to our lives and gives the peppy feel which we enjoy during luxurious hotel stays