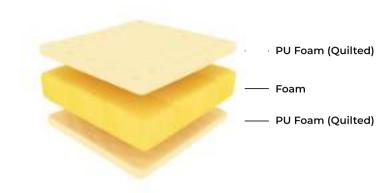

### **DURAFOAM**

The Full Polyurethane Foam mattress for the pocket-friendly user, agile and versatile, the product provides reversible use and durable sleep

### **ULTRA FOAM**

The Hard-Soft combination of sandwich mattress for different feel on either sides for the budget-friendly user who may wish to twist and flip the product as per different moods of the day