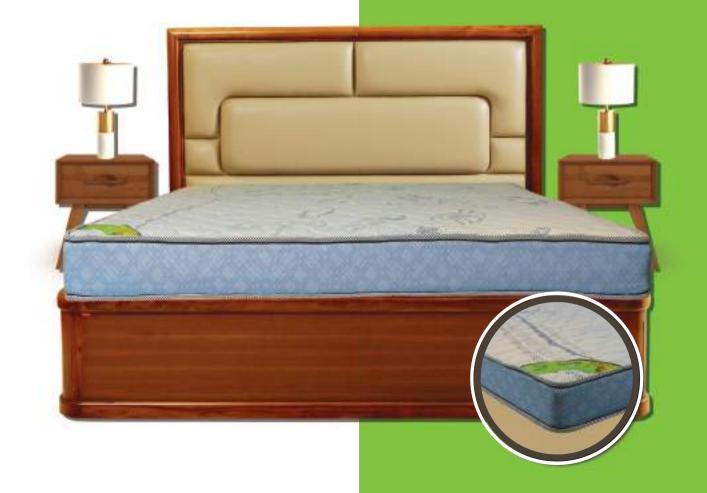

## LUXURIA

The real pocket spring mattres for the bouncy generation who expects the mattress to react to their pressure and change it's stance as the body moves

The firm core with dual-padding of supersoft foam helps to be a preferred combination for the users who enjoy the best of both worlds while the euro-top finish of the product helps make the bedroom a visual treat for the eyes