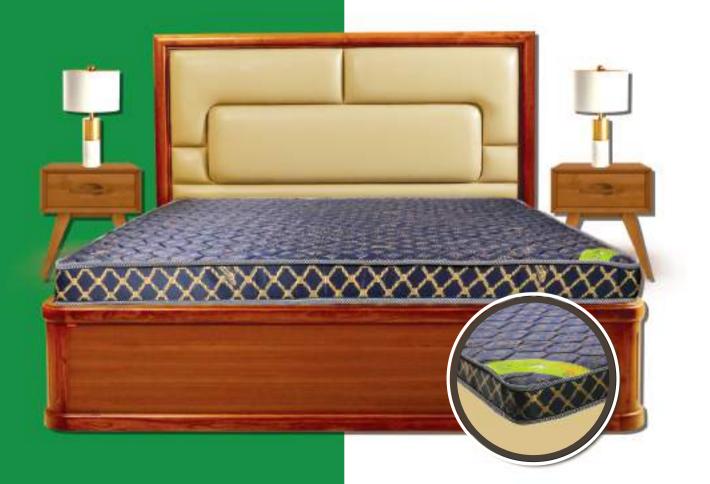

### **MILANO PLUS**

A tough core providing stability to the body while sleeping and the elegant jacquard tapestry adding aesthetic appeal to your bedside every night adds life to this product