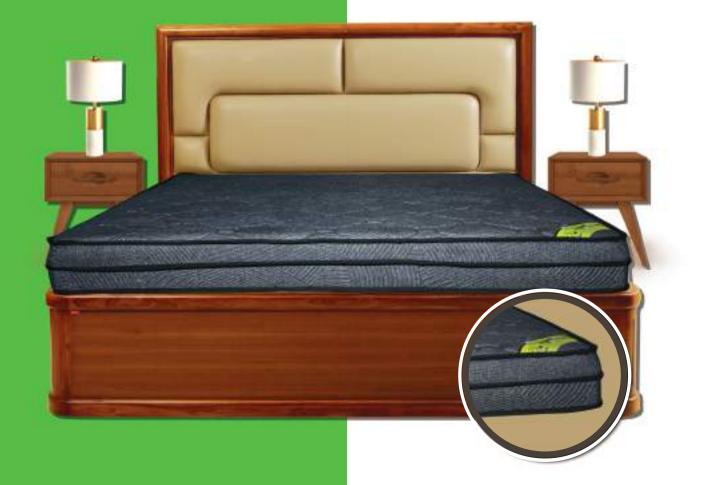

## LUXURIA

The real pocket spring mattres for the bouncy generation who expects the mattress to react to their pressure and change it's stance as the body moves

The firm core with dual-padding of supersoft foam helps to be a preferred combination for the users who enjoy the best of both worlds while the euro-top finish of the product helps make the bedroom a visual treat for the eyes