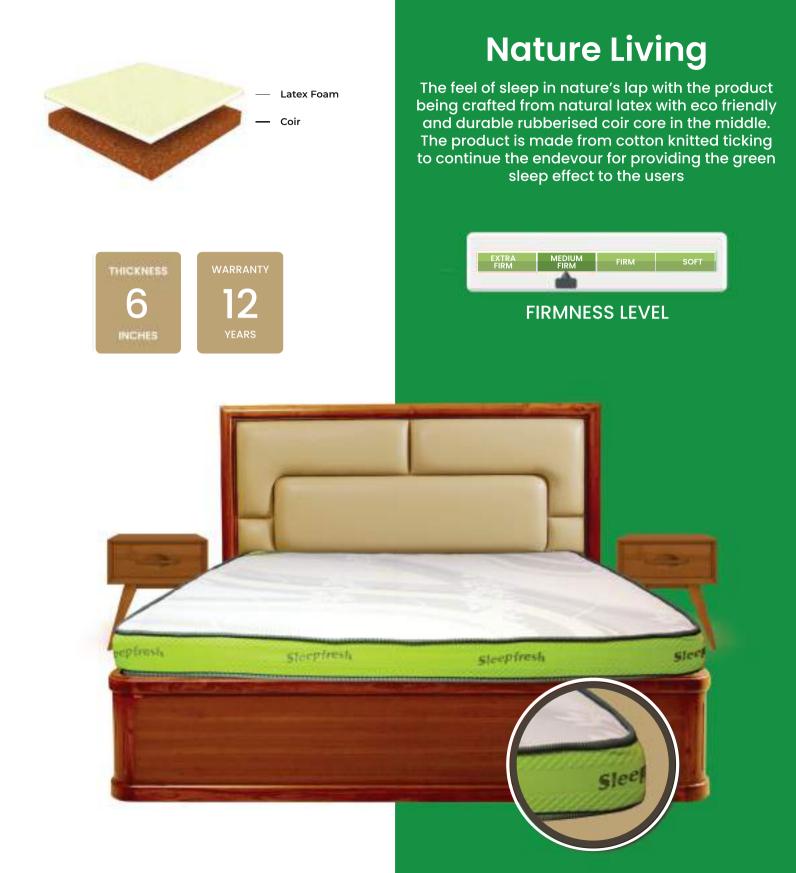

### **FULL COIR**

The Eco-Friendly Complete Rubberised Coir Mattress for the nature lover with a layer of Polyurethane Foam padding for quality sleep

RUBBERISED COIR - is weaved from the highest quality long fibre of curled coir rope extracted from the coconut's husk. It's what makes the product 100% natural, eco-friendly and recyclable.

POCKET SPRING - The bouncy spring unit system used in the core for creating bounce to our lives and gives the peppy feel which we enjoy during luxurious hotel stays