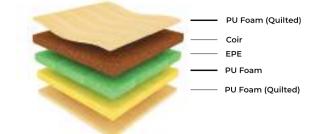

### WHAT THE LAYERS MEAN?

### THE SLEEP EXPERTS AT SLEEPFRESH CAREFULLY EXAMINE THE PURPOSE OF EVERY CUSHIONING LAYER BEFORE INTEGRATING THEM INTO YOUR SLEEP SYSTEM.

IT'S NOT JUST **A COLOUR COMBINATION** OF RANDOM MATERIALS, IT'S OUR EXPERIENCE TRANSLATED INTO MANUFACTURING ART

POLYURETHANE FOAM - made from the combustion of various chemicals, it adds softness, bounce and cushioning to your sleep system like it does to your lives through it's use in seating, sofa, footwear and various other products

MEMORY FOAM - the common name for Viscos Elastic Foam. It is a type of polyurethane foam used by astronauts in space due to it's magical feel and features

NATURAL LATEX - it is made from natural rubber extracted from rubber trees, just collected, moulded and pasted into your sleep system.

EPE FOAM - the light weight and agile expanded polyethylene foam which adds filling to the mattress core along with durability

REBONDED FOAM - it is made using the chips and shreds of polyurethane foam to create firmer version of polyurethane foam for great durability and stability

RUBBERISED COIR - is weaved from the highest quality long fibre of curled coir rope extracted from the coconut's husk. It's what makes the product 100% natural, eco-friendly and recyclable.

POCKET SPRING - The bouncy spring unit system used in the core for creating bounce to our lives and gives the peppy feel which we enjoy during luxurious hotel stays