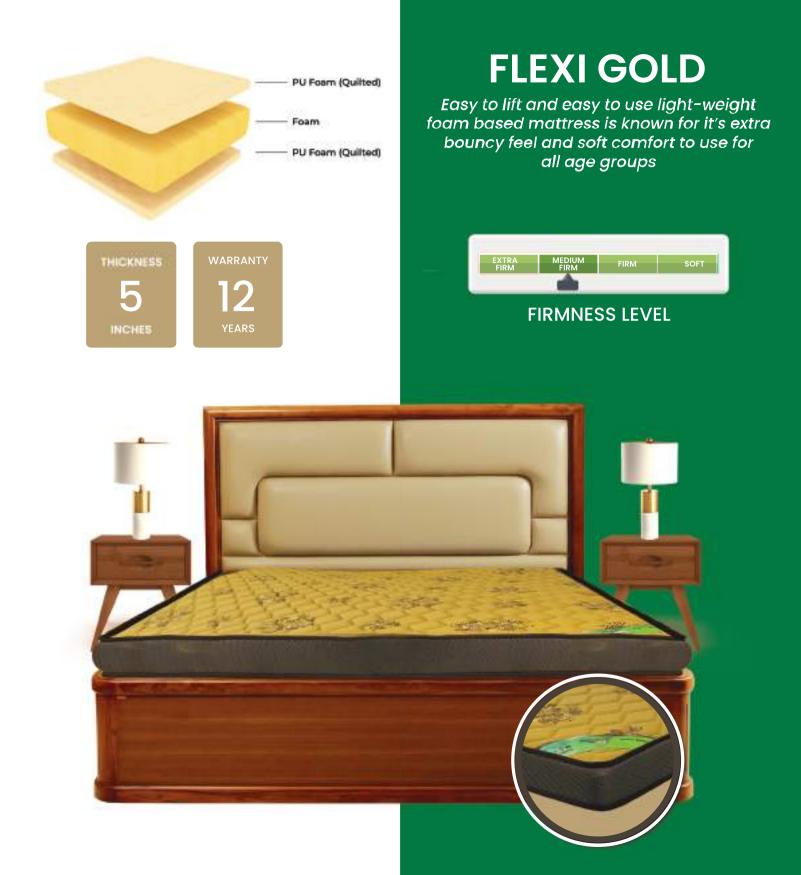

plush pillow-top finish to enhance your quality of sleep every night











### **ORTHOCARE PLUS**

Our Recommendation for users who suffer from back ache or weak spine levels, it is crafted with our cool-gel memory foam along with plush euro-top finish for comfortable sleep yet taking your first step towards using eco-friendly and sustainable materials in your bedding















## LUXURIA

The real pocket spring mattres for the bouncy generation who expects the mattress to react to their pressure and change it's stance as the body moves







The firm core with dual-padding of supersoft foam helps to be a preferred combination for the users who enjoy the best of both worlds while the euro-top finish of the product helps make the bedroom a visual treat for the eyes















### PAINCARE

Our recommendation for the Rubberised Coir compositiion product family for those users suffering from back-ache or spinal pain issues and have been recommended by the Doctors to use orthopaedically-fit mattress











### **MILANO PLUS**

A tough core providing stability to the body while sleeping and the elegant jacquard tapestry adding aesthetic appeal to your bedside every night adds life to this product











### **DURAFOAM**

The Full Polyurethane Foam mattress for the pocket-friendly user, agile and versatile, the product provides reversible use and durable sleep







### **FULL COIR**

The Eco-Friendly Complete Rubberised Coir Mattress for the nature lover with a layer of Polyurethane Foam padding for quality sleep









# Fresh Sleep For Fresher Life!