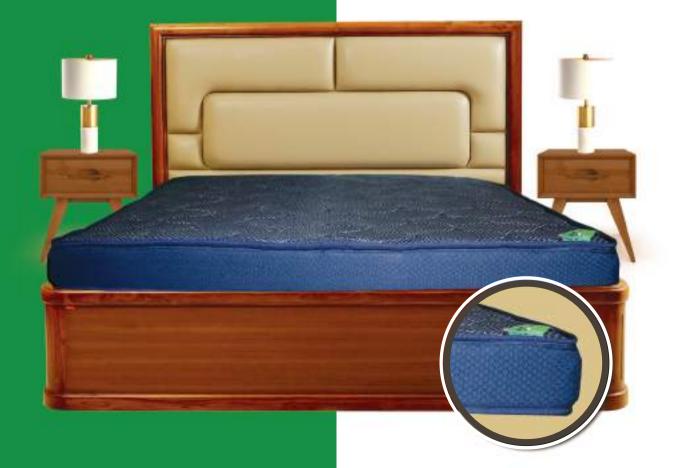

### **DURAFOAM**

The Full Polyurethane Foam mattress for the pocket-friendly user, agile and versatile, the product provides reversible use and durable sleep