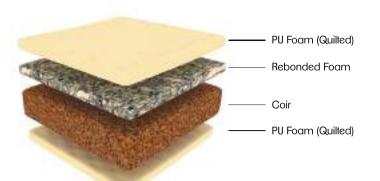

### PAINCARE

Our recommendation for the Rubberised Coir compositiion product family for those users suffering from back-ache or spinal pain issues and have been recommended by the Doctors to use orthopaedically-fit mattress

### COIRBOND

The best of both worlds with eco-friendly coir and firm rebonded foam on the other side provides customers to choose from the soft and hard variants at attractive price point

### RESTERIA

A winning combination of eco-friendly coir nestled with firm foam layer in it's heart. With both side foam padding, it a reversible use product and available in eye-catching fabrics