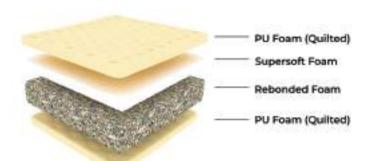

### **MILANO PLUS**

A tough core providing stability to the body while sleeping and the elegant jacquard tapestry adding aesthetic appeal to your bedside every night adds life to this product

POLYURETHANE FOAM - made from the combustion of various chemicals, it adds softness, bounce and cushioning to your sleep system like it does to your lives through it's use in seating, sofa, footwear and various other products

EPE FOAM - the light weight and agile expanded polyethylene foam which adds filling to the mattress core along with durability

REBONDED FOAM - it is made using the chips and shreds of polyurethane foam to create firmer version of polyurethane foam for great durability and stability