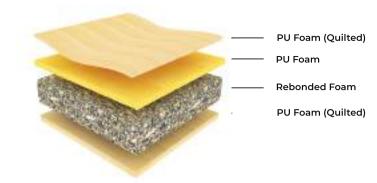

### WHAT THE LAYERS MEAN?

### THE SLEEP EXPERTS AT SLEEPFRESH CAREFULLY EXAMINE THE PURPOSE OF EVERY CUSHIONING LAYER BEFORE INTEGRATING THEM INTO YOUR SLEEP SYSTEM.

IT'S NOT JUST **A COLOUR COMBINATION** OF RANDOM MATERIALS, IT'S OUR EXPERIENCE TRANSLATED INTO MANUFACTURING ART

POLYURETHANE FOAM - made from the combustion of various chemicals, it adds softness, bounce and cushioning to your sleep system like it does to your lives through it's use in seating, sofa, footwear and various other products

EPE FOAM - the light weight and agile expanded polyethylene foam which adds filling to the mattress core along with durability

REBONDED FOAM - it is made using the chips and shreds of polyurethane foam to create firmer version of polyurethane foam for great durability and stability