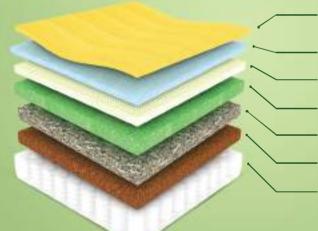

### WHAT THE LAYERS MEAN?

### THE SLEEP EXPERTS AT SLEEPFRESH CAREFULLY EXAMINE THE PURPOSE OF EVERY CUSHIONING LAYER BEFORE INTEGRATING THEM INTO YOUR SLEEP SYSTEM.

IT'S NOT JUST **A COLOUR COMBINATION** OF RANDOM MATERIALS, IT'S OUR EXPERIENCE TRANSLATED INTO MANUFACTURING ART

POLYURETHANE FOAM - made from the combustion of various chemicals, it adds softness, bounce and cushioning to your sleep system like it does to your lives through it's use in seating, sofa, footwear and various other products

MEMORY FOAM - the common name for Viscos Elastic Foam. It is a type of polyurethane foam used by astronauts in space due to it's magical feel and features

NATURAL LATEX - it is made from natural rubber extracted from rubber trees, just collected, moulded and pasted into your sleep system.

EPE FOAM - the light weight and agile expanded polyethylene foam which adds filling to the mattress core along with durability

REBONDED FOAM - it is made using the chips and shreds of polyurethane foam to create firmer version of polyurethane foam for great durability and stability

RUBBERISED COIR - is weaved from the highest quality long fibre of curled coir rope extracted from the coconut's husk. It's what makes the product 100% natural, eco-friendly and recyclable.

POCKET SPRING - The bouncy spring unit system used in the core for creating bounce to our lives and gives the peppy feel which we enjoy during luxurious hotel stays