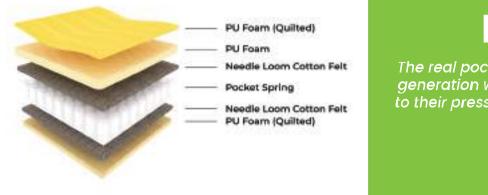

### WHAT THE LAYERS MEAN?

### THE SLEEP EXPERTS AT SLEEPFRESH CAREFULLY EXAMINE THE PURPOSE OF EVERY CUSHIONING LAYER BEFORE INTEGRATING THEM INTO YOUR SLEEP SYSTEM.

IT'S NOT JUST **A COLOUR COMBINATION** OF RANDOM MATERIALS, IT'S OUR EXPERIENCE TRANSLATED INTO MANUFACTURING ART

POLYURETHANE FOAM - made from the combustion of various chemicals, it adds softness, bounce and cushioning to your sleep system like it does to your lives through it's use in seating, sofa, footwear and various other products

MEMORY FOAM - the common name for Viscos Elastic Foam. It is a type of polyurethane foam used by astronauts in space due to it's magical feel and features

NATURAL LATEX - it is made from natural rubber extracted from rubber trees, just collected, moulded and pasted into your sleep system.

EPE FOAM - the light weight and agile expanded polyethylene foam which adds filling to the mattress core along with durability

REBONDED FOAM - it is made using the chips and shreds of polyurethane foam to create firmer version of polyurethane foam for great durability and stability

RUBBERISED COIR - is weaved from the highest quality long fibre of curled coir rope extracted from the coconut's husk. It's what makes the product 100% natural, eco-friendly and recyclable.

POCKET SPRING - The bouncy spring unit system used in the core for creating bounce to our lives and gives the peppy feel which we enjoy during luxurious hotel stays