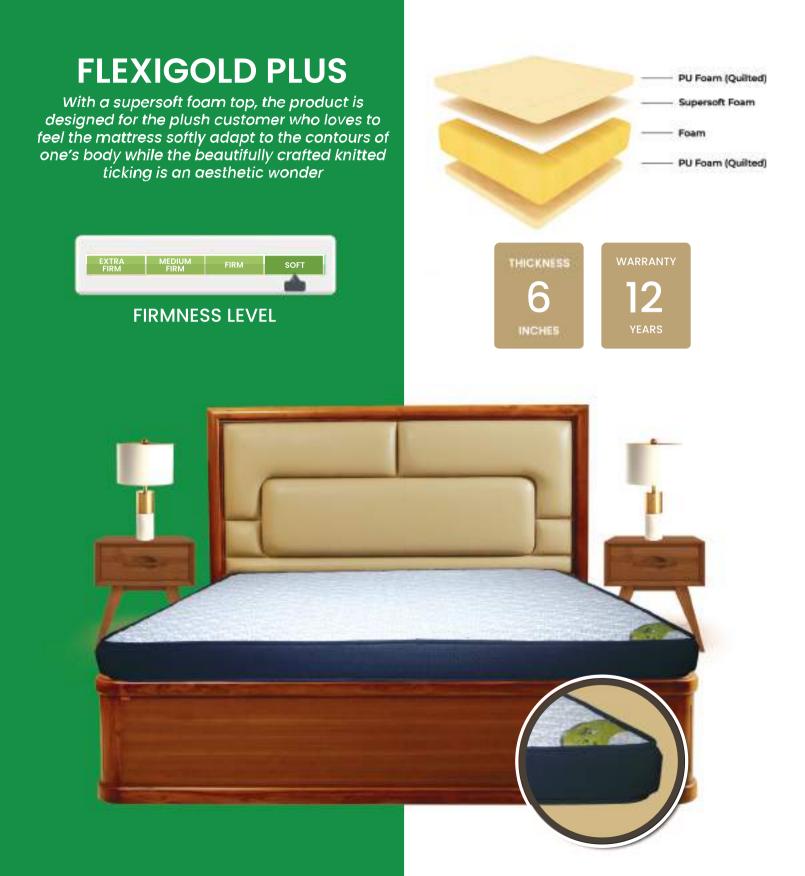

he plush pillow-top finish to enhance your quality of sleep every night











### **ORTHOCARE PLUS**

Our Recommendation for users who suffer from back ache or weak spine levels, it is crafted with our cool-gel memory foam along with plush euro-top finish for comfortable sleep yet taking your first step towards using eco-friendly and sustainable materials in your bedding















## LUXURIA

The real pocket spring mattres for the bouncy generation who expects the mattress to react to their pressure and change it's stance as the body moves







The firm core with dual-padding of supersoft foam helps to be a preferred combination for the users who enjoy the best of both worlds while the euro-top finish of the product helps make the bedroom a visual treat for the eyes















### PAINCARE

Our recommendation for the Rubberised Coir compositiion product family for those users suffering from back-ache or spinal pain issues and have been recommended by the Doctors to use orthopaedically-fit mattress











### **MILANO PLUS**

A tough core providing stability to the body while sleeping and the elegant jacquard tapestry adding aesthetic appeal to your bedside every night adds life to this product











### **DURAFOAM**

The Full Polyurethane Foam mattress for the pocket-friendly user, agile and versatile, the product provides reversible use and durable sleep







### **FULL COIR**

The Eco-Friendly Complete Rubberised Coir Mattress for the nature lover with a layer of Polyurethane Foam padding for quality sleep









# Fresh Sleep For Fresher Life