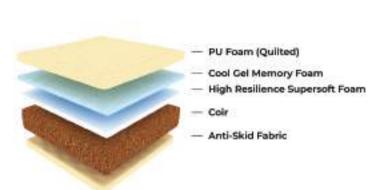

### WHAT THE LAYERS MEAN?

### THE SLEEP EXPERTS AT SLEEPFRESH CAREFULLY EXAMINE THE PURPOSE OF EVERY CUSHIONING LAYER BEFORE INTEGRATING THEM INTO YOUR SLEEP SYSTEM.

IT'S NOT JUST **A COLOUR COMBINATION** OF RANDOM MATERIALS, IT'S OUR EXPERIENCE TRANSLATED INTO MANUFACTURING ART

POLYURETHANE FOAM - made from the combustion of various chemicals, it adds softness, bounce and cushioning to your sleep system like it does to your lives through it's use in seating, sofa, footwear and various other products

MEMORY FOAM - the common name for Viscos Elastic Foam. It is a type of polyurethane foam used by astronauts in space due to it's magical feel and features

NATURAL LATEX - it is made from natural rubber extracted from rubber trees, just collected, moulded and pasted into your sleep system.

EPE FOAM - the light weight and agile expanded polyethylene foam which adds filling to the mattress core along with durability

REBONDED FOAM - it is made using the chips and shreds of polyurethane foam to create firmer version of polyurethane foam for great durability and stability

RUBBERISED COIR - is weaved from the highest quality long fibre of curled coir rope extracted from the coconut's husk. It's what makes the product 100% natural, eco-friendly and recyclable.

POCKET SPRING - The bouncy spring unit system used in the core for creating bounce to our lives and gives the peppy feel which we enjoy during luxurious hotel stays