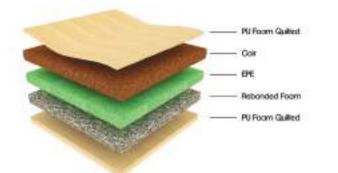

### WHAT THE LAYERS MEAN?

### THE SLEEP EXPERTS AT SLEEPFRESH CAREFULLY EXAMINE THE PURPOSE OF EVERY CUSHIONING LAYER BEFORE INTEGRATING THEM INTO YOUR SLEEP SYSTEM.

IT'S NOT JUST **A COLOUR COMBINATION** OF RANDOM MATERIALS, IT'S OUR EXPERIENCE TRANSLATED INTO MANUFACTURING ART

POLYURETHANE FOAM - made from the combustion of various chemicals, it adds softness, bounce and cushioning to your sleep system like it does to your lives through it's use in seating, sofa, footwear and various other products

MEMORY FOAM - the common name for Viscos Elastic Foam. It is a type of polyurethane foam used by astronauts in space due to it's magical feel and features

NATURAL LATEX - it is made from natural rubber extracted from rubber trees, just collected, moulded and pasted into your sleep system.

EPE FOAM - the light weight and agile expanded polyethylene foam which adds filling to the mattress core along with durability

REBONDED FOAM - it is made using the chips and shreds of polyurethane foam to create firmer version of polyurethane foam for great durability and stability

RUBBERISED COIR - is weaved from the highest quality long fibre of curled coir rope extracted from the coconut's husk. It's what makes the product 100% natural, eco-friendly and recyclable.

POCKET SPRING - The bouncy spring unit system used in the core for creating bounce to our lives and gives the peppy feel which we enjoy during luxurious hotel stays