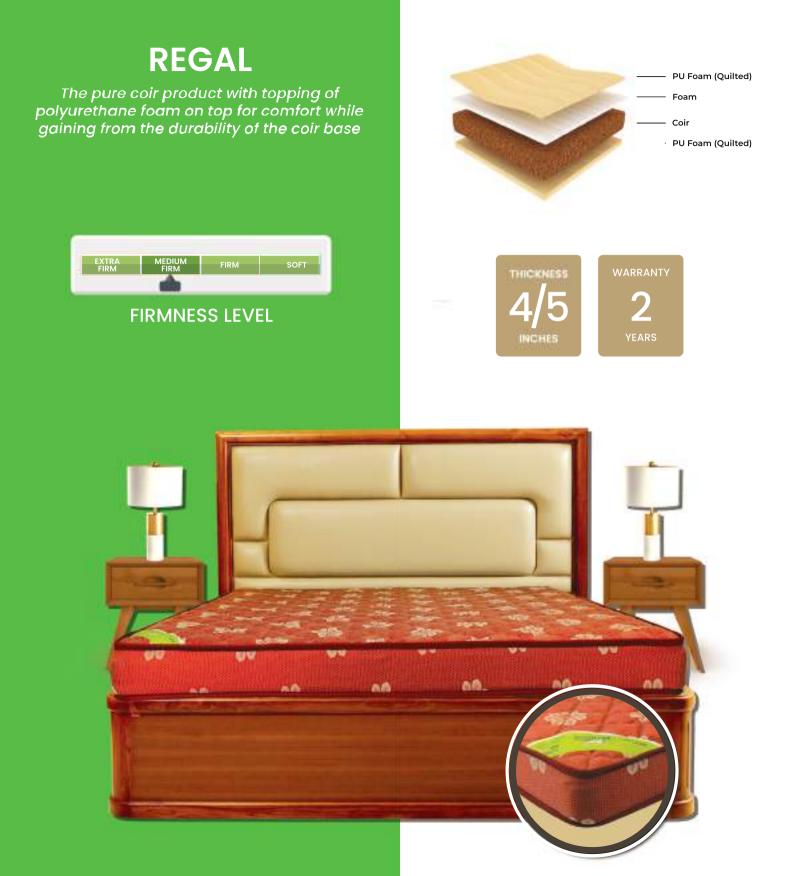

### PAINCARE

Our recommendation for the Rubberised Coir compositiion product family for those users suffering from back-ache or spinal pain issues and have been recommended by the Doctors to use orthopaedically-fit mattress

### **FULL COIR**

The Eco-Friendly Complete Rubberised Coir Mattress for the nature lover with a layer of Polyurethane Foam padding for quality sleep