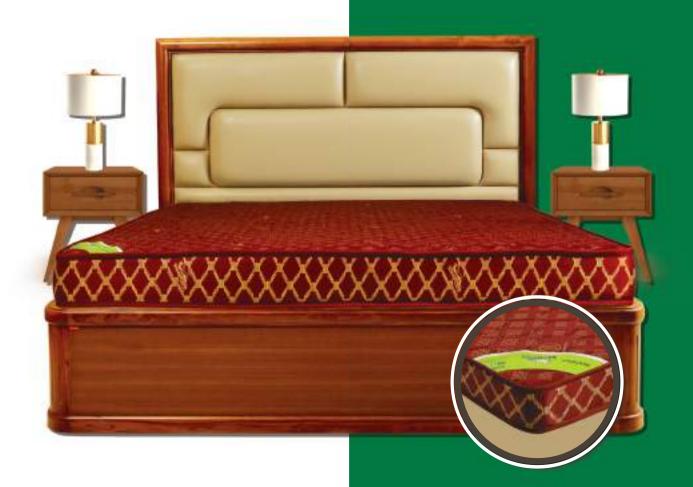

#### **REVOLUTIONIZING LIVES ONE MATTRESS AT A TIME**

MATTRESSES MADE WITH FRESHNESS ENHANCING & SPRINGBAK TECHNOLOGIES

With the unique patented technology, "Sleep Freshness Enhancing Technology", Sleepfresh has developed a formulation of treating it's sleep systems to resist termites, fungi and bacteria which might affect our sleep, simultaneously ensuring odour-free sleep aura to enhance freshness every morning from a FRESH SLEEP!

Sleepfresh uses a stimulating technology called "Springbak" which leads to the Inner-spring system to work in a more pro-active way and react faster to the body movements made by the user during sleep to provide unperturbed FRESH SLEEP every night.