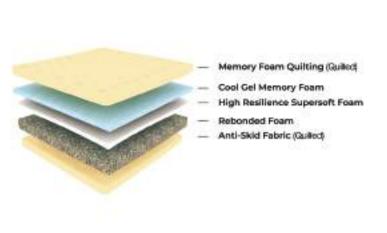

### WHAT THE LAYERS MEAN?

### THE SLEEP EXPERTS AT SLEEPFRESH CAREFULLY EXAMINE THE PURPOSE OF EVERY CUSHIONING LAYER BEFORE INTEGRATING THEM INTO YOUR SLEEP SYSTEM.

IT'S NOT JUST **A COLOUR COMBINATION** OF RANDOM MATERIALS, IT'S OUR EXPERIENCE TRANSLATED INTO MANUFACTURING ART

POLYURETHANE FOAM - made from the combustion of various chemicals, it adds softness, bounce and cushioning to your sleep system like it does to your lives through it's use in seating, sofa, footwear and various other products

MEMORY FOAM - the common name for Viscos Elastic Foam. It is a type of polyurethane foam used by astronauts in space due to it's magical feel and features

NATURAL LATEX - it is made from natural rubber extracted from rubber trees, just collected, moulded and pasted into your sleep system.

EPE FOAM - the light weight and agile expanded polyethylene foam which adds filling to the mattress core along with durability

REBONDED FOAM - it is made using the chips and shreds of polyurethane foam to create firmer version of polyurethane foam for great durability and stability